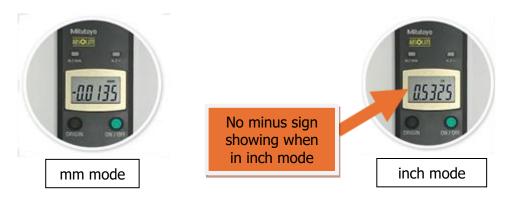

## **MEASUREMENT TECHNOLOGY**

MITUTOYO (U.K.) LIMITED
Joule Road, West Point Business Park
Andover, Hampshire
SP10 3UX
Registered in England Company number 01439214

Dear Customer,

A display defect has been identified in the ID-U series of digital indicators with product codes 575-122 and 575-123. This fault only effects the product when used in 'inch' mode. There are no issues if only used in 'mm'.